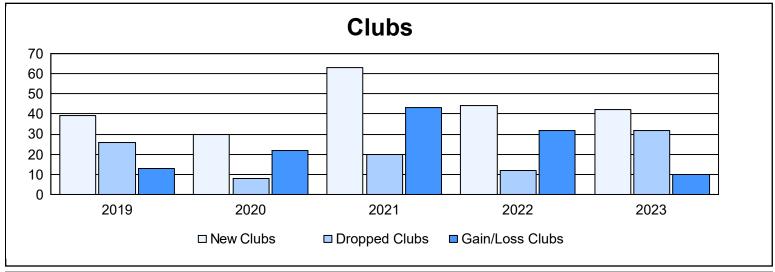

| Year      | New<br>Clubs | Dropped<br>Clubs | Gain/<br>Loss<br>Clubs | New<br>Members | Charter<br>Members | Reinstate<br>Members | Transfer<br>Members | Total<br>Member<br>Added | Total<br>Members<br>Dropped | Gain/<br>Loss<br>Members |
|-----------|--------------|------------------|------------------------|----------------|--------------------|----------------------|---------------------|--------------------------|-----------------------------|--------------------------|
| 2018-2019 | 39           | 26               | 13                     | 1,037          | 927                | 110                  | 20                  | 2,094                    | 1,455                       | 639                      |
| 2019-2020 | 30           | 8                | 22                     | 962            | 814                | 137                  | 16                  | 1,929                    | 1,561                       | 368                      |
| 2020-2021 | 63           | 20               | 43                     | 1,819          | 1,542              | 82                   | 47                  | 3,490                    | 2,043                       | 1,447                    |
| 2021-2022 | 44           | 12               | 32                     | 1,678          | 1,111              | 102                  | 28                  | 2,919                    | 2,244                       | 675                      |
| 2022-2023 | 42           | 32               | 10                     | 1,205          | 1,123              | 221                  | 66                  | 2,615                    | 2,630                       | -15                      |
| Average   | 44           | 20               | 24                     | 1,340          | 1,103              | 130                  | 35                  | 2,609                    | 1,987                       | 623                      |